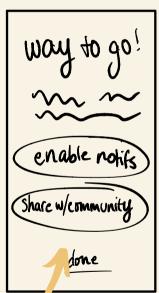

#### initial prototype: create

Users can receive notifications on how many others have favorited or downloaded their set, and post it to the community page to share with others