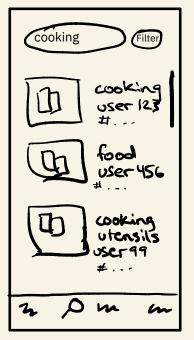

## initial prototype: search

Users can filter their search by language, level, and topic-related hashtags

Save sets to favorite for easy access

Download sets for offline study