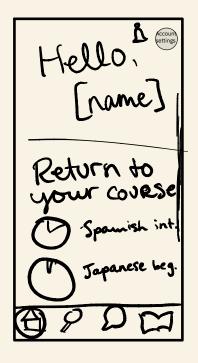

# initial prototype: onboarding

Account language; foreign users can see instructions in their own language

Users can select multiple options, which will influence the topic of suggested flashcards or study materials