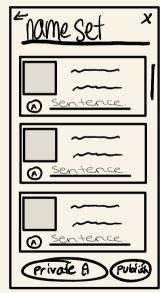

#### initial prototype: create

Users can receive notifications on how many others have favorited or downloaded their set, and post it to the community page to share with others