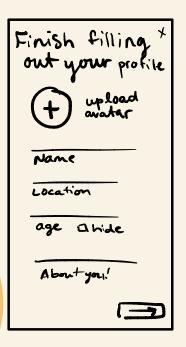

# initial prototype: onboarding

Account language; foreign users can see instructions in their own language

Users can select multiple options, which will influence the topic of suggested flashcards or study materials