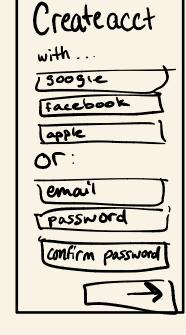

### initial prototype: register





















# initial prototype: onboarding

Account language; foreign users can see instructions in their own language











Users can select multiple options, which will influence the topic of suggested flashcards or study materials

## initial prototype: search

Users can filter their search by language, level, and topic-related hashtags











Save sets to favorite for easy access





Download sets for offline study

#### initial prototype: create















Users can receive notifications on how many others have favorited or downloaded their set, and post it to the community page to share with others

## initial prototype: learn





















Tap to flip, swipe right to mark the card as learned, swipe left to pass the card (unlearned)

## initial prototype: interact