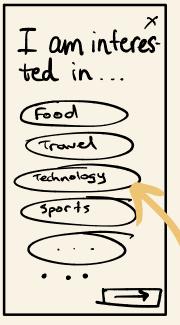

# initial prototype: onboarding

Account language; foreign users can see instructions in their own language

Users can select multiple options, which will influence the topic of suggested flashcards or study materials