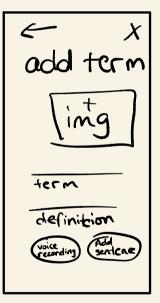

#### initial prototype: create

Users can receive notifications on how many others have favorited or downloaded their set, and post it to the community page to share with others