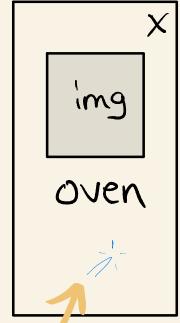

## initial prototype: learn

Tap to flip, swipe right to mark the card as learned, swipe left to pass the card (unlearned)