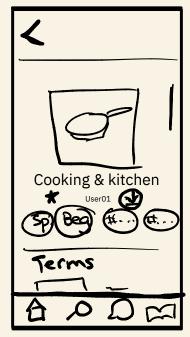

## initial prototype: search

Users can filter their search by language, level, and topic-related hashtags

Save sets to favorite for easy access

Download sets for offline study