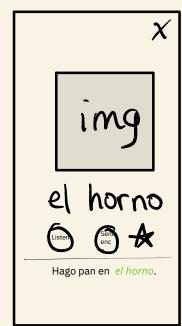

## initial prototype: learn

Tap to flip, swipe right to mark the card as learned, swipe left to pass the card (unlearned)