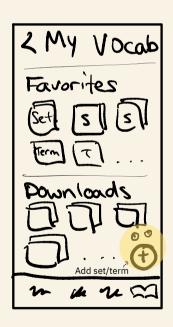

## initial prototype: search

Users can filter their search by language, level, and topic-related hashtags

Save sets to favorite for easy access

Download sets for offline study