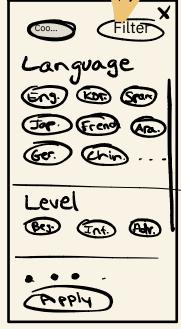

## initial prototype: search

Users can filter their search by language, level, and topic-related hashtags

Save sets to favorite for easy access

Download sets for offline study