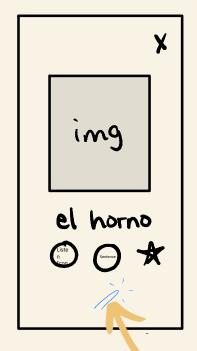

## initial prototype: learn

Tap to flip, swipe right to mark the card as learned, swipe left to pass the card (unlearned)