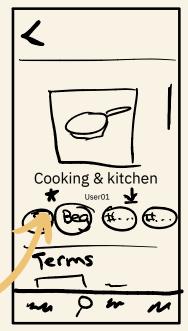

## initial prototype: search

Users can filter their search by language, level, and topic-related hashtags

Save sets to favorite for easy access

Download sets for offline study