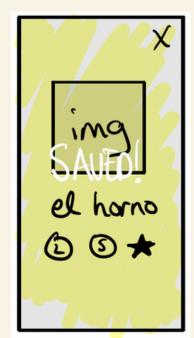

## initial prototype: learn

Tap to flip, swipe right to mark the card as learned, swipe left to pass the card (unlearned)