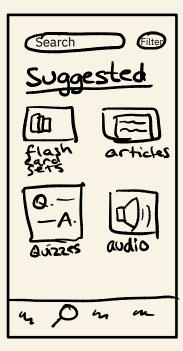

## initial prototype: search

Users can filter their search by language, level, and topic-related hashtags

Save sets to favorite for easy access

Download sets for offline study