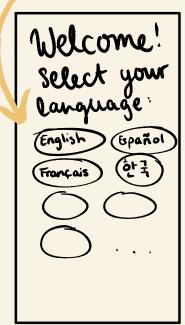

# initial prototype: onboarding

Account language; foreign users can see instructions in their own language

Users can select multiple options, which will influence the topic of suggested flashcards or study materials