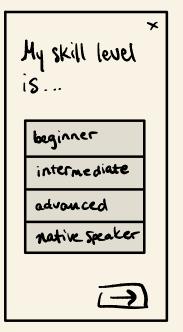

# initial prototype: onboarding

Account language; foreign users can see instructions in their own language

Users can select multiple options, which will influence the topic of suggested flashcards or study materials