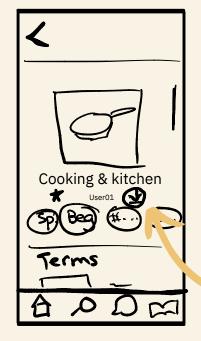

## initial prototype: search

Users can filter their search by language, level, and topic-related hashtags

Save sets to favorite for easy access

Download sets for offline study