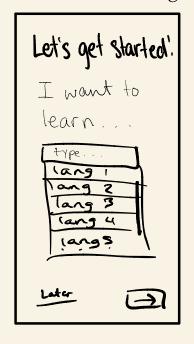

# initial prototype: onboarding

Account language; foreign users can see instructions in their own language

Users can select multiple options, which will influence the topic of suggested flashcards or study materials