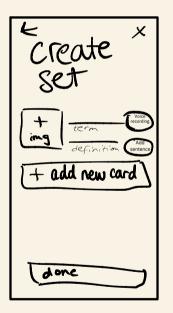

#### initial prototype: create

Users can receive notifications on how many others have favorited or downloaded their set, and post it to the community page to share with others