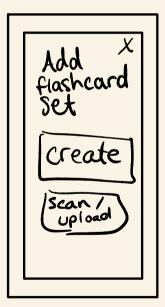

#### initial prototype: create

Users can receive notifications on how many others have favorited or downloaded their set, and post it to the community page to share with others