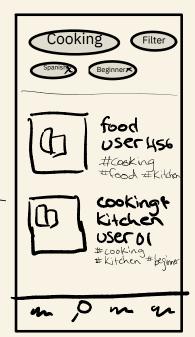

## initial prototype: search

Users can filter their search by language, level, and topic-related hashtags

Save sets to favorite for easy access

Download sets for offline study