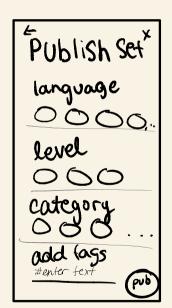

## initial prototype: search

Users can filter their search by language, level, and topic-related hashtags

Save sets to favorite for easy access

Download sets for offline study