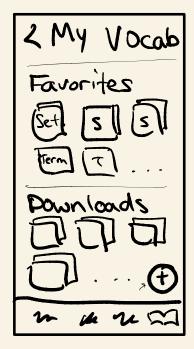

## initial prototype: search

Users can filter their search by language, level, and topic-related hashtags

Save sets to favorite for easy access

Download sets for offline study